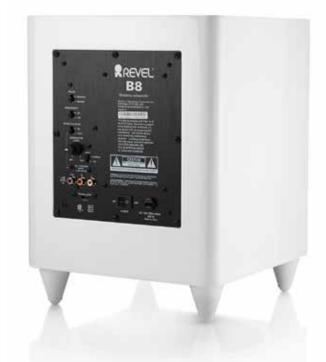

## Specifications

| Low-frequency Transducer8" (200mm) down-firing coneAmplifier Power200 Watts (continuous),<br>400 Watts (peak)Frequency Response45Hz – 200HzControlsVolume, Phase, Base BoostConnectionsLFE (RCA-type); left and right line-level<br>(RCA-type)Enclosure TypeSealedExternal Trigger Input Voltage3-30 Volts, AC or DCSubwoofer Power Requirement120V, 60Hz (USA), 220V – 240V,<br>50/60Hz (EU)Subwoofer Dimensions132%32" x 10½" x 10½"<br>(353mm x 267mm)Subwoofer Weight19 & lbs (9kn) | REVEL B8 WIRELESS SUBWOOFER    |                             |
|-----------------------------------------------------------------------------------------------------------------------------------------------------------------------------------------------------------------------------------------------------------------------------------------------------------------------------------------------------------------------------------------------------------------------------------------------------------------------------------------|--------------------------------|-----------------------------|
| 400 Watts (peak)Frequency Response45Hz – 200HzControlsVolume, Phase, Base BoostConnectionsLFE (RCA-type); left and right line-level<br>(RCA-type)Enclosure TypeSealedExternal Trigger Input Voltage3-30 Volts, AC or DCSubwoofer Power Requirement120V, 60Hz (USA), 220V – 240V,<br>50/60Hz (EU)Subwoofer Power Consumption<0.5V                                                                                                                                                        | Low-frequency Transducer       | 8" (200mm) down-firing cone |
| ControlsVolume, Phase, Base BoostConnectionsLFE (RCA-type); left and right line-level<br>(RCA-type)Enclosure TypeSealedExternal Trigger Input Voltage3-30 Volts, AC or DCSubwoofer Power Requirement120V, 60Hz (USA), 220V – 240V,<br>50/60Hz (EU)Subwoofer Power Consumption<0.5V                                                                                                                                                                                                      | Amplifier Power                |                             |
| ConnectionsLFE (RCA-type); left and right line-level<br>(RCA-type)Enclosure TypeSealedExternal Trigger Input Voltage3-30 Volts, AC or DCSubwoofer Power Requirement120V, 60Hz (USA), 220V - 240V,<br>50/60Hz (EU)Subwoofer Power Consumption<0.5V                                                                                                                                                                                                                                       | Frequency Response             | 45Hz – 200Hz                |
| (RCA-type)Enclosure TypeSealedExternal Trigger Input Voltage3-30 Volts, AC or DCSubwoofer Power Requirement120V, 60Hz (USA), 220V – 240V,<br>50/60Hz (EU)Subwoofer Power Consumption<0.5V                                                                                                                                                                                                                                                                                               | Controls                       | Volume, Phase, Base Boost   |
| External Trigger Input Voltage3-30 Volts, AC or DCSubwoofer Power Requirement120V, 60Hz (USA), 220V - 240V,<br>50/60Hz (EU)Subwoofer Power Consumption<0.5V                                                                                                                                                                                                                                                                                                                             | Connections                    |                             |
| Subwoofer Power Requirement120V, 60Hz (USA), 220V - 240V,<br>50/60Hz (EU)Subwoofer Power Consumption<0.5V                                                                                                                                                                                                                                                                                                                                                                               | Enclosure Type                 | Sealed                      |
| 50/60Hz (EU)Subwoofer Power Consumption<0.5V                                                                                                                                                                                                                                                                                                                                                                                                                                            | External Trigger Input Voltage | 3-30 Volts, AC or DC        |
| Subwoofer Dimensions 13 <sup>29</sup> / <sub>32</sub> " x 10½" x 10½"   (H x W x D) (353mm x 267mm x 267mm)                                                                                                                                                                                                                                                                                                                                                                             | Subwoofer Power Requirement    |                             |
| (H x W x D) (353mm x 267mm x 267mm)                                                                                                                                                                                                                                                                                                                                                                                                                                                     | Subwoofer Power Consumption    | <0.5V                       |
| Subwoofer Weight 19.8 lbs (9kg)                                                                                                                                                                                                                                                                                                                                                                                                                                                         |                                |                             |
|                                                                                                                                                                                                                                                                                                                                                                                                                                                                                         | Subwoofer Weight               | 19.8 lbs (9kg)              |
| Transmitter Power Requirement 100 – 240V AC, 50/60Hz                                                                                                                                                                                                                                                                                                                                                                                                                                    | Transmitter Power Requirement  | 100 – 240V AC, 50/60Hz      |
| Transmitter Power Consumption <0.5W                                                                                                                                                                                                                                                                                                                                                                                                                                                     | Transmitter Power Consumption  | <0.5W                       |
| Transmitter Unit Dimensions1%" x 5" x 3½"(H x W x D)(35mm x 127mm x 89mm)                                                                                                                                                                                                                                                                                                                                                                                                               |                                |                             |
| Transmitter Unit Weight 0.26 lbs (117g)                                                                                                                                                                                                                                                                                                                                                                                                                                                 | Transmitter Unit Weight        | 0.26 lbs (117g)             |
| Frequency Range2403 - 2472MHz                                                                                                                                                                                                                                                                                                                                                                                                                                                           | Frequency Range                | 2403 – 2472MHz              |
| Max Transmitting Power 10dBm                                                                                                                                                                                                                                                                                                                                                                                                                                                            | Max Transmitting Power         | 10dBm                       |