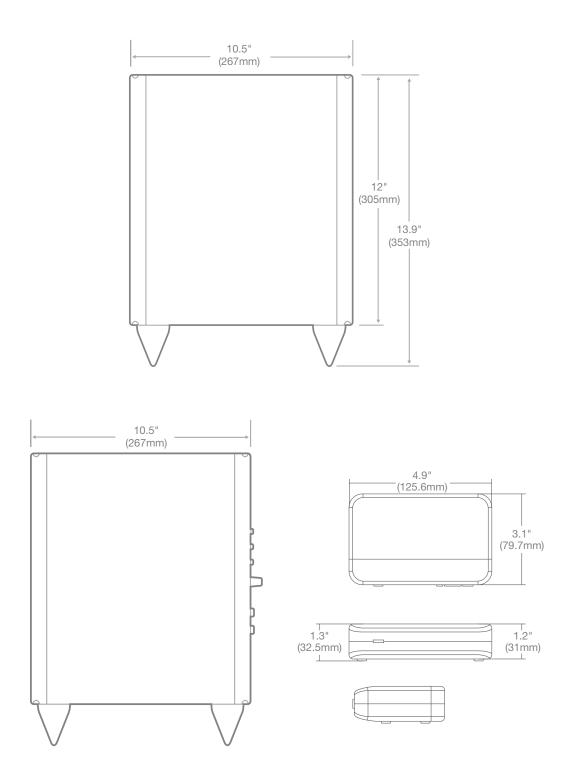

## Specifications

| Low-frequency Transducer8" (200mm) down-firing coneAmplifier Power200 Watts (continuous),<br>400 Watts (peak)Frequency Response45Hz – 200HzControlsVolume, Phase, Base BoostConnectionsLFE (RCA-type); left and right line-level<br>(RCA-type)Enclosure TypeSealedExternal Trigger Input Voltage3-30 Volts, AC or DCSubwoofer Power Requirement120V, 60Hz (USA), 220V – 240V,<br>50/60Hz (EU)Subwoofer Dimensions132%32" x 10½" x 10½"<br>(353mm x 267mm)Subwoofer Weight19 & lbs (9kn) | REVEL B8 WIRELESS SUBWOOFER    |                             |
|-----------------------------------------------------------------------------------------------------------------------------------------------------------------------------------------------------------------------------------------------------------------------------------------------------------------------------------------------------------------------------------------------------------------------------------------------------------------------------------------|--------------------------------|-----------------------------|
| 400 Watts (peak)Frequency Response45Hz – 200HzControlsVolume, Phase, Base BoostConnectionsLFE (RCA-type); left and right line-level<br>(RCA-type)Enclosure TypeSealedExternal Trigger Input Voltage3-30 Volts, AC or DCSubwoofer Power Requirement120V, 60Hz (USA), 220V – 240V,<br>50/60Hz (EU)Subwoofer Power Consumption<0.5V                                                                                                                                                        | Low-frequency Transducer       | 8" (200mm) down-firing cone |
| ControlsVolume, Phase, Base BoostConnectionsLFE (RCA-type); left and right line-level<br>(RCA-type)Enclosure TypeSealedExternal Trigger Input Voltage3-30 Volts, AC or DCSubwoofer Power Requirement120V, 60Hz (USA), 220V – 240V,<br>50/60Hz (EU)Subwoofer Power Consumption<0.5V                                                                                                                                                                                                      | Amplifier Power                |                             |
| ConnectionsLFE (RCA-type); left and right line-level<br>(RCA-type)Enclosure TypeSealedExternal Trigger Input Voltage3-30 Volts, AC or DCSubwoofer Power Requirement120V, 60Hz (USA), 220V - 240V,<br>50/60Hz (EU)Subwoofer Power Consumption<0.5V                                                                                                                                                                                                                                       | Frequency Response             | 45Hz – 200Hz                |
| (RCA-type)Enclosure TypeSealedExternal Trigger Input Voltage3-30 Volts, AC or DCSubwoofer Power Requirement120V, 60Hz (USA), 220V – 240V,<br>50/60Hz (EU)Subwoofer Power Consumption<0.5V                                                                                                                                                                                                                                                                                               | Controls                       | Volume, Phase, Base Boost   |
| External Trigger Input Voltage3-30 Volts, AC or DCSubwoofer Power Requirement120V, 60Hz (USA), 220V - 240V,<br>50/60Hz (EU)Subwoofer Power Consumption<0.5V                                                                                                                                                                                                                                                                                                                             | Connections                    |                             |
| Subwoofer Power Requirement120V, 60Hz (USA), 220V - 240V,<br>50/60Hz (EU)Subwoofer Power Consumption<0.5V                                                                                                                                                                                                                                                                                                                                                                               | Enclosure Type                 | Sealed                      |
| 50/60Hz (EU)Subwoofer Power Consumption<0.5V                                                                                                                                                                                                                                                                                                                                                                                                                                            | External Trigger Input Voltage | 3-30 Volts, AC or DC        |
| Subwoofer Dimensions 13 <sup>29</sup> / <sub>32</sub> " x 10½" x 10½"   (H x W x D) (353mm x 267mm x 267mm)                                                                                                                                                                                                                                                                                                                                                                             | Subwoofer Power Requirement    |                             |
| (H x W x D) (353mm x 267mm x 267mm)                                                                                                                                                                                                                                                                                                                                                                                                                                                     | Subwoofer Power Consumption    | <0.5V                       |
| Subwoofer Weight 19.8 lbs (9kg)                                                                                                                                                                                                                                                                                                                                                                                                                                                         |                                |                             |
|                                                                                                                                                                                                                                                                                                                                                                                                                                                                                         | Subwoofer Weight               | 19.8 lbs (9kg)              |
| Transmitter Power Requirement 100 – 240V AC, 50/60Hz                                                                                                                                                                                                                                                                                                                                                                                                                                    | Transmitter Power Requirement  | 100 – 240V AC, 50/60Hz      |
| Transmitter Power Consumption <0.5W                                                                                                                                                                                                                                                                                                                                                                                                                                                     | Transmitter Power Consumption  | <0.5W                       |
| Transmitter Unit Dimensions1%" x 5" x 3½"(H x W x D)(35mm x 127mm x 89mm)                                                                                                                                                                                                                                                                                                                                                                                                               |                                |                             |
| Transmitter Unit Weight 0.26 lbs (117g)                                                                                                                                                                                                                                                                                                                                                                                                                                                 | Transmitter Unit Weight        | 0.26 lbs (117g)             |
| Frequency Range2403 - 2472MHz                                                                                                                                                                                                                                                                                                                                                                                                                                                           | Frequency Range                | 2403 – 2472MHz              |
| Max Transmitting Power 10dBm                                                                                                                                                                                                                                                                                                                                                                                                                                                            | Max Transmitting Power         | 10dBm                       |